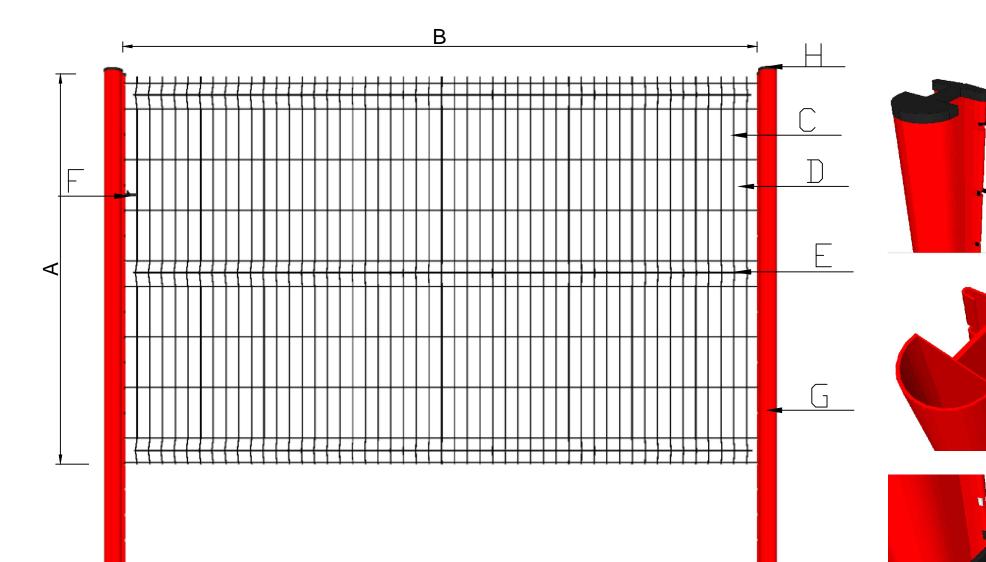

| A | HEIGHT            | 630mm/830mm /1230mm /1430mm/1630/1830mm/2030mm/2230mm/2430mm                     |  |  |
|---|-------------------|----------------------------------------------------------------------------------|--|--|
| В | WIDTH             | Standard Width: 2500mm & 2900mm, Other size we can do according to requirement   |  |  |
| С | WIRE<br>THICKNESS | Standard Width: 4.0mm/4.5mm/5.0mm, Other size we can do according to requirement |  |  |
| D | MESH              | 50*100mm,50*200mm,55*100mm,55*200mm, Other size do according to requirement      |  |  |
| E | BENDING NO.       | 1/2/3/4                                                                          |  |  |
| F | ACCESSORIES       | イ                                                                                |  |  |
|   | POLE              | 50*70mm/70*100mm                                                                 |  |  |
| Ŀ | WALL<br>THICKNESS | 1.0mm/1.2mm                                                                      |  |  |
| Η | POLE CAP          | metal & plastic                                                                  |  |  |